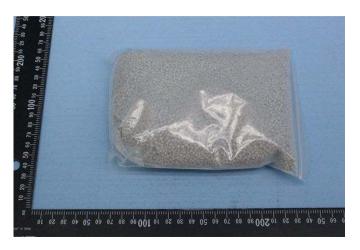

|
| Absorbency<br>(g water/glitter) | Absorbency<br>(g water/g litter) | Weigh sieve, add 100g litter, submerge in 1000mL water for 5 minutes, remove from | Actual:<br>Litter: 100g<br>Reweigh: 222.1g<br>Absorbency: 1.22 |

## Remark:

- Since the data and / or information above division line of front page is provided by the applicant, the relevant results or conclusions of this report are only made for these data and / or information, SGS is not responsible for the authenticity, integrity and results of the data and information and / or the validity of the conclusion. Testing results only apply to the sample as received.
- The declaration of conformity is only based on the actual value of laboratory activity, measurement uncertainty of the results not take into account.

## Sample Photo:



SGS authenticate the photo on original report only

## \*\*\*End of Report\*\*\*



Unless otherwise agreed in writing, this document is issued by the Company subject to its General Conditions of Service prints overleaf, available on request or accessible at http://www.sgs.com/en/Terms-and-Conditions.agay, and, for electronic format documents and the conditions of the conditions agay and for electronic format documents are the conditions of the conditions of the conditions agay and for electronic format documents and the conditions of the c

4<sup>th</sup> Building, No.889, Yishan Road, Xuhui District Shanghai, China 200233

t (86) 400 960 9661 t (86) 400 960 9661

f (86-21) 6115 6899

www.sgsgroup.com.cn