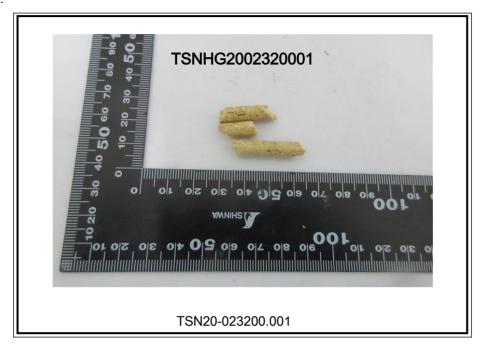

Test Results:

Test Part Description:

Specimen No. SGS Sample ID **Description** TSN20-023200.001 SN<sub>1</sub> brown solid

## **Test Report**

No. TSNHG2002320001

Page 3 of 3

Date: 08 Dec 2020

Sample photo:

SGS authenticate the photo on original report only

\*\*\* End of Report \*\*\*

Unless otherwise agreed in writing, this document is issued by the Company subject to its General Conditions of Service printed overleaf, available on request or accessible at http://www.sgs.com/en/Terms-and-Conditions.aspx and, for electronic format documents, subject to Terms and Conditions for Electronic Documents at http://www.sgs.com/en/Terms-and-Conditions/Terms-e-Document.aspx. Attention is drawn to the limitation of liability, indemnification and jurisdiction issues defined therein. Any holder of this document is advised that information contained hereon reflects the Company's findings at the time of its intervention only and within the limits of Client's instructions, if any. The Company's sole responsibility is to its Client and this document does not exonerate parties to a transaction from exercising all their rights and obligations under the transaction documents. This document cannot be reproduced except in full, without prior written approval of the Company. Any unauthorized alteration, forgery or falsification of the content or appearance of this document is unlawful and offenders may be prosecuted to the fullest extent of the law. Unless otherwise stated the results shown in this test report refer only to the sample(s) tested.